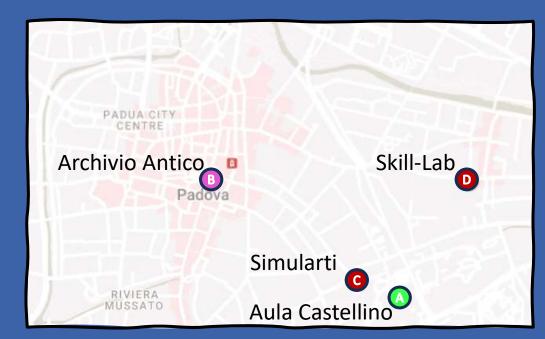

- Aula Castellino Padova Hospital - Via Giustiniani, 2
- Archivio Antico Palazzo Bo – Via 8 Febbraio 1848, 2
- Simularti Padova Hospital – Via Giustiniani, 2
- Skill Lab Via Belzoni, 160

🔪 🥒 MetaMedics 🖟 🤒 🧮